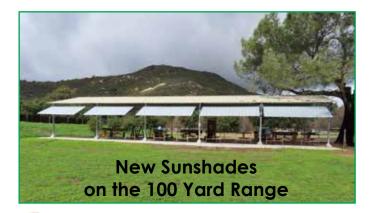

#### **100 Yard Sunshades**

The improved sunshades on the South facing side of the 100-Yard canopy is now installed. I asked for volunteers at the General Membership Meeting to clean and prepare the steel and people stepped up and got it done. **Dave Robertson** cut and assembled the steel into frames to fit the structure. **Dave Robertson, Carlos Torrez,** and I got together and installed the steel panels to complete the process. Now it is a clean and comfortable range, and everything seems to fit well. It is another project that we can cross off the list as complete.

#### 100 Yard Sunshade is Now In Place

The sunshade is now in place on the 100 Yard Range and it looks great. Check it out when you get a chance. Thank you to everyone who worked on it.